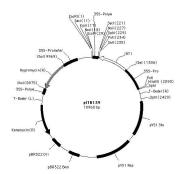

Plasmid name, p1R139
Plasmid size: UR900 by
Constructed by: IN TAlgypra not V S. Redy
Constructed by: IN TAlgypra not V S. Redy
Constructed deb: IS/5/2003
Comments/References: The T7-RNA polymerase from p1R239 van removed at Sal1-I
Vall and the IS/11 that end wave recovered from p1R239 van removed at Sal1-I
Vall and the IS/11 that end wave recovered from p1R239 van removed at Sal1-I
Vall and the IS/11 that end wave recovered from p1R239 van removed at Sal1-I
Vall and the IS/11 that end wave removed from p1R239 van removed at Sal1-I
Vall and the IS/11 that end wave removed from p1R239 van removed at Sal1-I
Vall and the IS/11 that end wave removed from p1R239 van removed at Sal1-I
Vall and the IS/11 that end wave removed from p1R239 van removed at Sal1-I
Vall and the IS/11 that end wave removed from p1R239 van removed at Sal1-I
Vall and the IS/11 that end wave removed from p1R239 van removed at Sal1-I
Vall and the IS/11 that end wave removed from p1R239 van removed at Sal1-I
Vall and the IS/11 that end wave removed from p1R239 van removed at Sal1-I
Vall and the IS/11 that end wave removed from p1R239 van removed at Sal1-I
Vall and the IS/11 that end wave removed from p1R239 van removed at Sal1-I
Vall and the IS/11 that end wave removed from p1R239 van removed at Sal1-I
Vall and the IS/11 that end wave removed from p1R239 van removed at Sal1-I
Vall and the IS/11 that end wave removed from p1R239 van removed at Sal1-I
Vall and the IS/11 that end wave removed from p1R239 van removed at Sal1-I
Vall and the IS/11 that end wave removed from p1R239 van removed at Sal1-I
Vall and the IS/11 that end wave removed from p1R239 van removed at Sal1-I
Vall and the IS/11 that end wave removed from p1R239 van removed at Sal1-I
Vall and the IS/11 that end wave removed from p1R239 van removed at Sal1-I
Vall and the IS/11 that end wave removed from p1R239 van removed at Sal1-I
Vall and the IS/11 that end wave removed from p1R239 van removed at Sal1-I
Vall and the IS/11 that end wave removed from p1R239 van removed at Sal1-I
Vall and